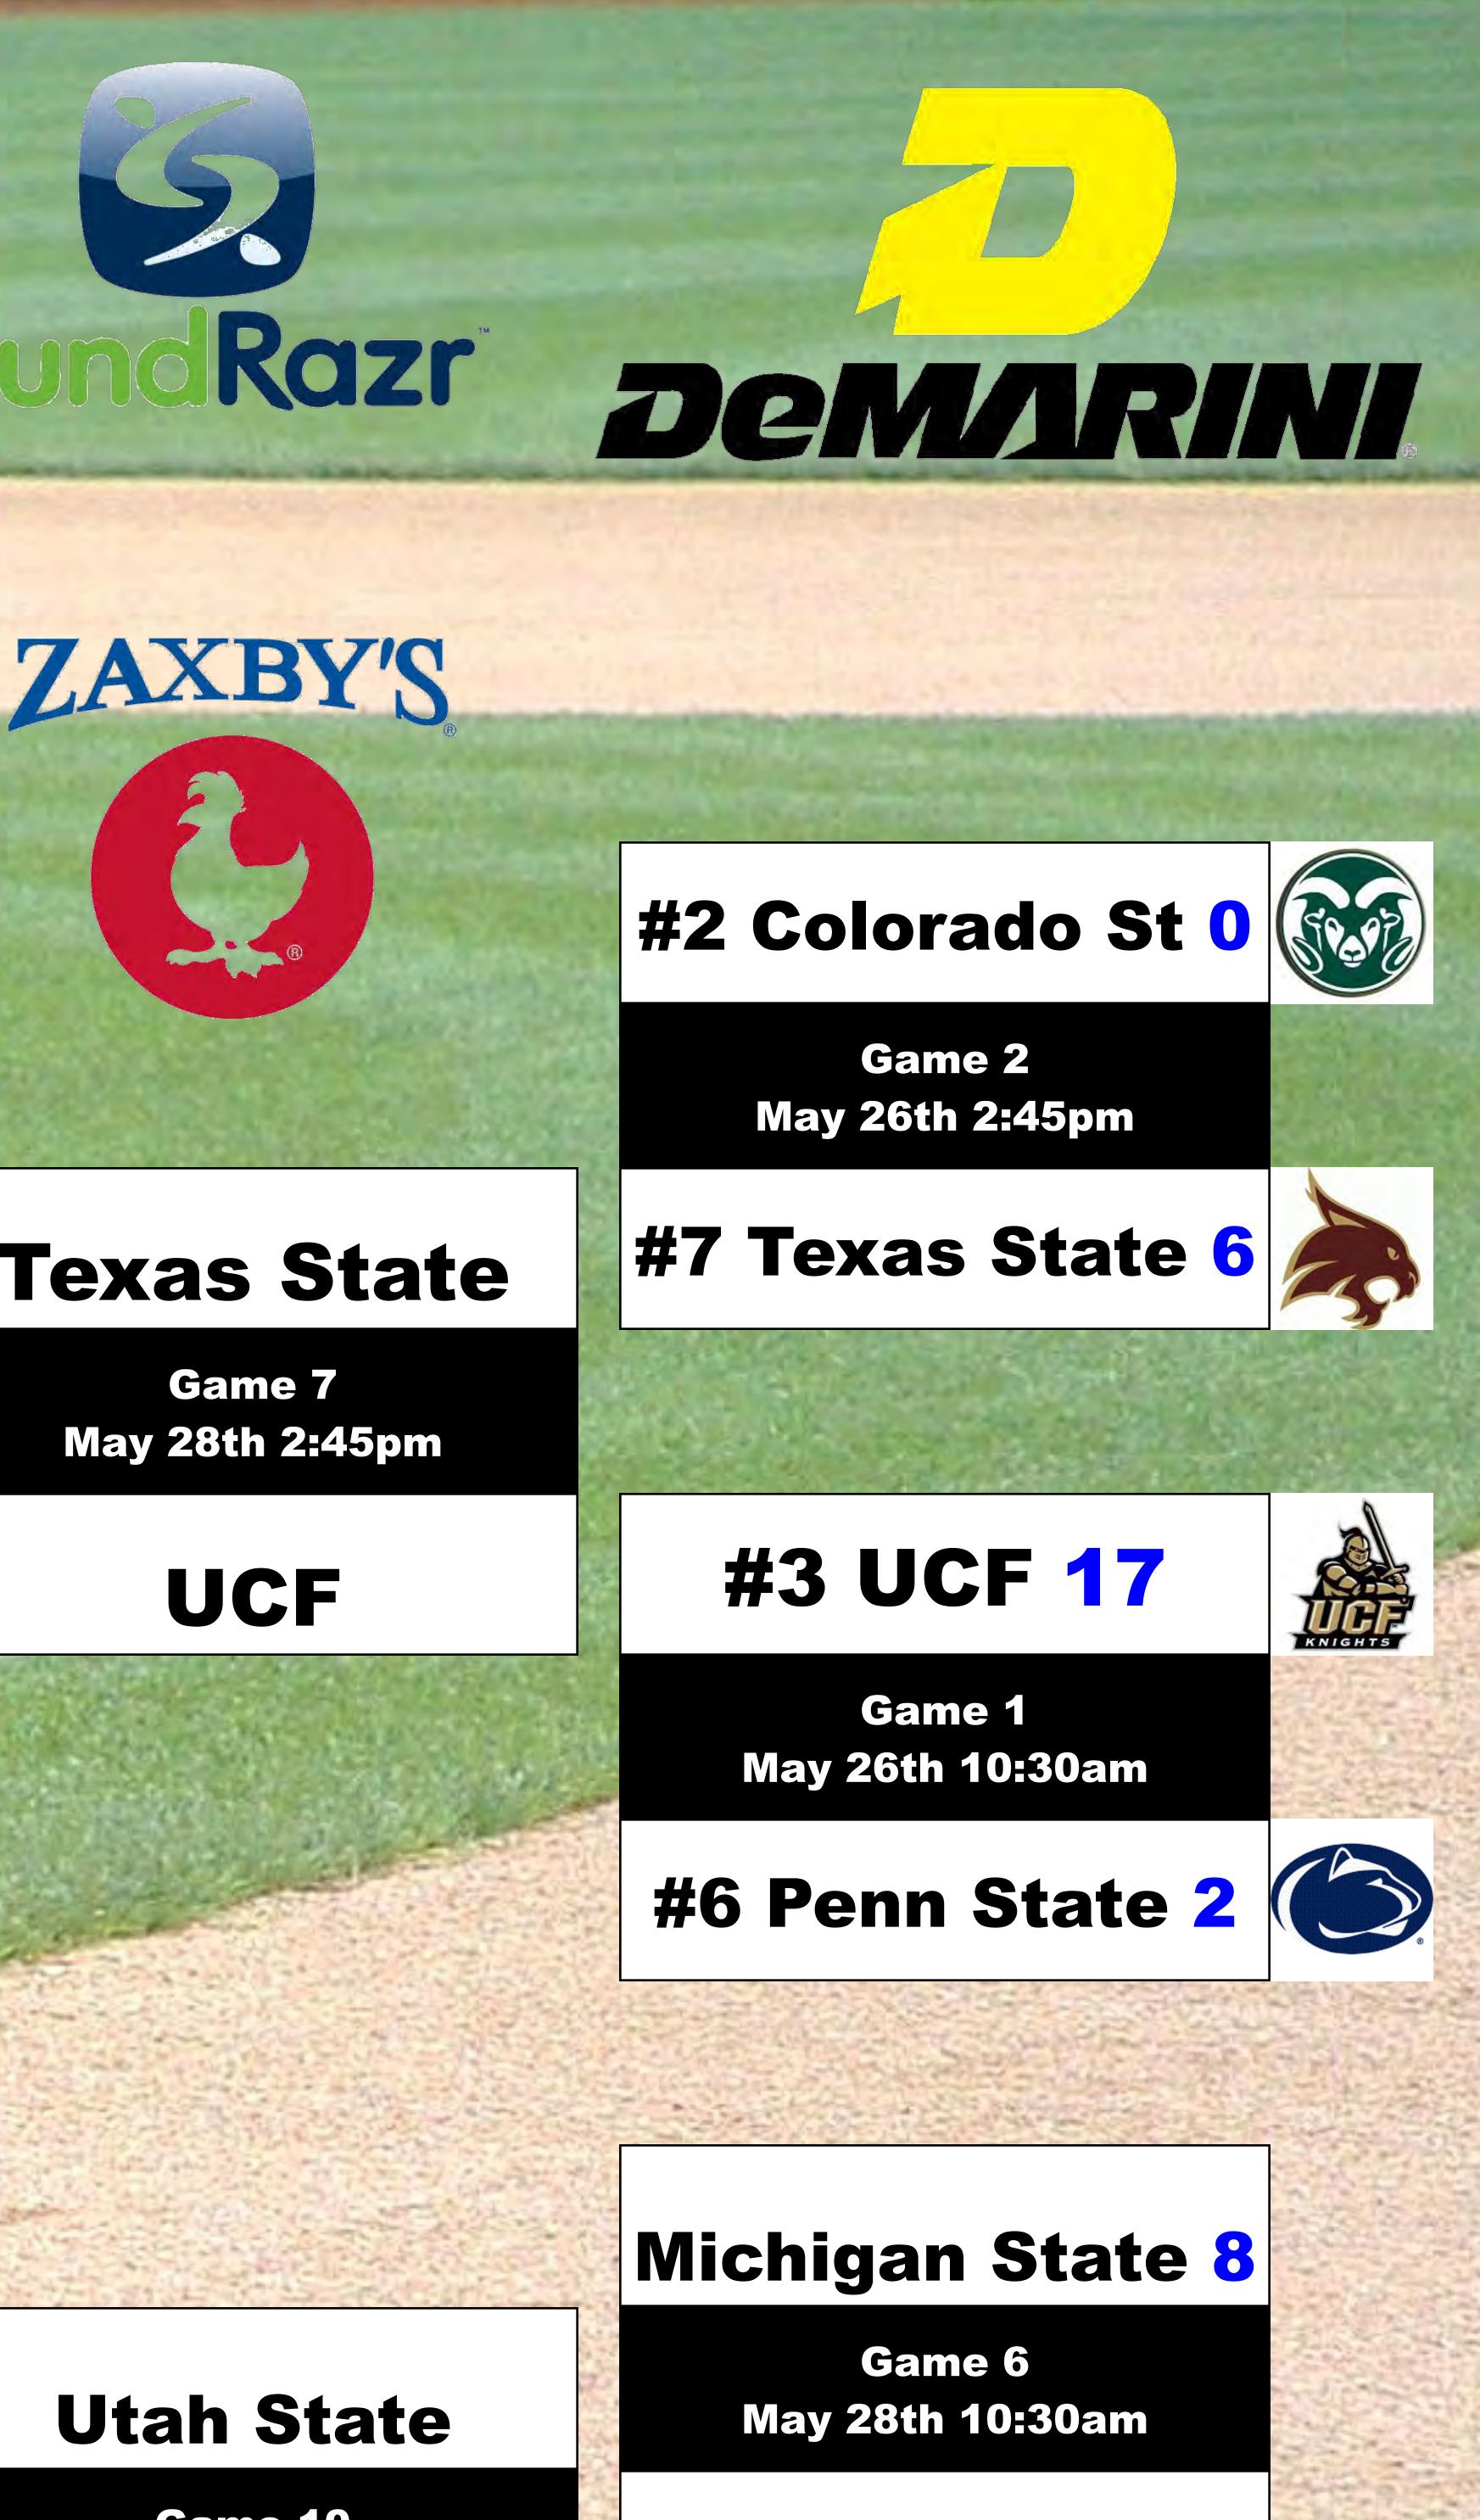

## **Texas State**

Game 7 May 28th 2:45pm

## UCF

## **Utah State**

Game 10 May 29th 7:00pm

Loser game 8

| 10 A 10 |  |
|---------|--|
| FCU     |  |
| Rest.   |  |
| NIGHTS  |  |
|         |  |
| NEVADA  |  |
|         |  |
| -       |  |
| -3      |  |
| Ś       |  |

**Utah State 9**